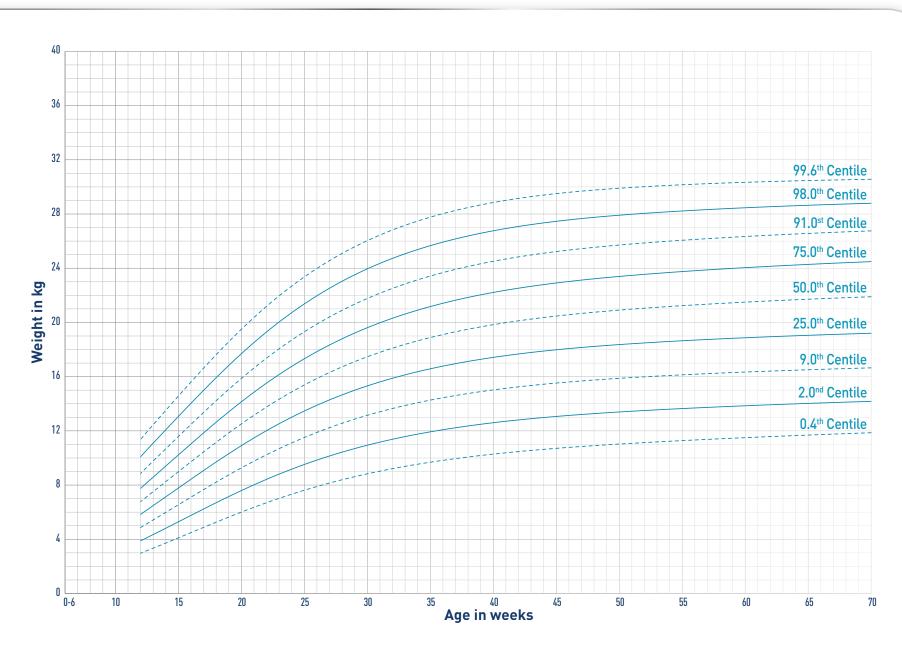

## **OPPRIENT STATE OF THE PROPERTY OF THE PROPERT**

FEMALE • Predicted adult body weight
• 15-30kg

A series of measurements allows assessment of the puppy's growth. Please note that there is no ideal centile line, and growth can be considered normal provided that it tracks along the same centile line (or 'channels' in between two centile lines) over time.

- •The 50th centile is not the goal for each puppy.
- Likewise, the 99.6th centile is not the goal for each puppy.

Increases or decreases in growth beyond two centiles or a flat growth line (prior to reaching adult weight) are all signs of potential growth disturbances.

- A growth rate that is too rapid resulting in a change in direction upwards across multiple centiles could indicate a risk of the puppy becoming overweight or obese.
- Slow growth resulting in a change in direction downwards across multiple centiles could be a sign of failure-to-thrive.

If the puppy looks healthy and in ideal condition despite centiles being crossed in the same directions, it is possible the wrong chart was originally chosen. Try replotting the weights on the next chart, and reassess the growth pattern.