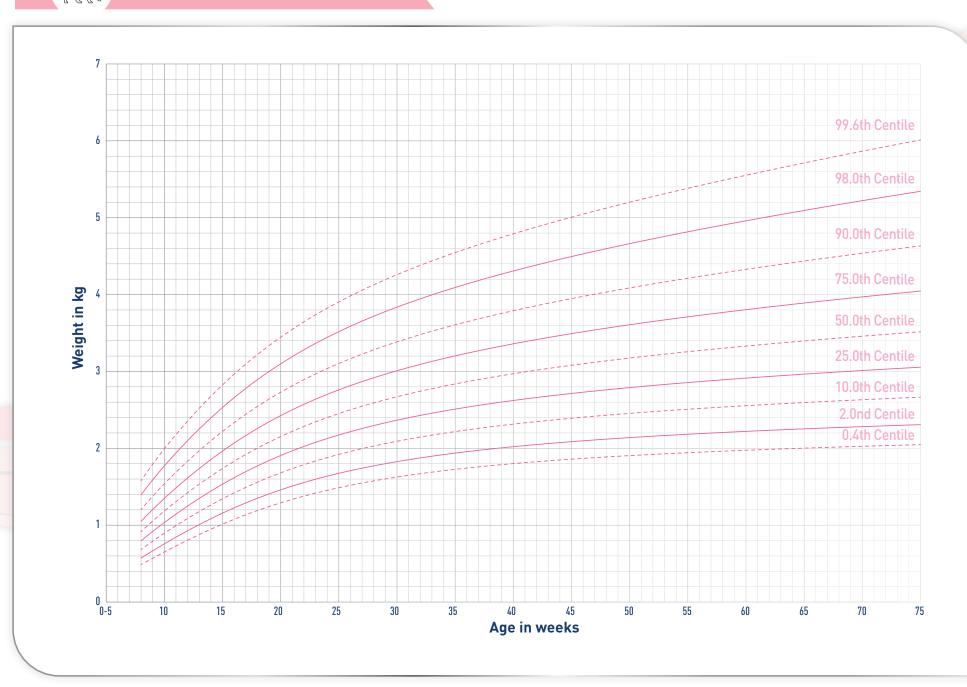

## FEMALE

A series of measurements allows assessment of the kitten's growth. Please note that there is no ideal centile line, and growth can be considered normal provided that it tracks along the same centile line (or 'channels' in between two centile lines) over time.

- •The 50th centile is not the goal for each kitten.
- •Likewise, the 99.6th centile is not the goal for each kitten.

Increases or decreases in growth beyond two centiles or a flat growth line (prior to reaching adult weight) are all signs of potential growth disturbances.

- A growth rate that is too rapid resulting in a change in direction upwards across multiple centiles could indicate a risk of the kitten becoming overweight or obese.
- Slow growth resulting in a change in direction downwards across multiple centiles could be a sign of failure-to-thrive.

If the kitten looks healthy and in ideal condition despite centiles being crossed in the same directions, it is possible the wrong chart was originally chosen. Try replotting the weights on the next chart, and reassess the growth pattern.